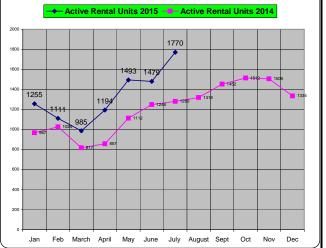

## 2014 - 2015 Rental Statistics for Fairfax County Virginia. Properties with less than 5000 square feet.

| Month                       | Jan         | Feb         | March       | April       | May         | June        | July        | August      | Sept        | Oct         | Nov         | Dec         | Average<br>2013 |
|-----------------------------|-------------|-------------|-------------|-------------|-------------|-------------|-------------|-------------|-------------|-------------|-------------|-------------|-----------------|
| Average Monthly Rent 2014   | \$ 2,160.00 | \$ 2,135.00 | \$ 2,110.00 | \$ 2,204.00 | \$ 2,230.00 | \$ 2,293.00 | \$ 2,353.00 | \$ 2,321.00 | \$ 2,205.00 | \$ 2,153.00 | \$ 2,203.00 | \$ 2,181.00 | \$ 2,212.33     |
| Average Days on Market 2014 | 49          | 45          | 46          | 35          | 29          | 27          | 25          | 30          | 33          | 39          | 43          | 50          | 37.58           |
| Active Rental Units 2014    | 967         | 1025        | 817         | 857         | 1112        | 1248        | 1280        | 1318        | 1452        | 1512        | 1505        | 1334        | 1202            |
| Units Rented 2014           | 457         | 475         | 589         | 647         | 783         | 883         | 967         | 909         | 670         | 670         | 533         | 492         | 673             |
| Months Supply               | 2.115973742 | 2.157894737 | 1.387096774 | 1.324574961 | 1.420178799 | 1.413363533 | 1.323681489 | 1.449944994 | 2.167164179 | 2.256716418 | 2.823639775 | 2.711382114 | 1.88            |
|                             |             |             |             |             |             |             |             |             |             |             |             |             | 2014            |
| Average Monthly Rent 2015   | \$ 2,194.00 | \$ 2,144.00 | \$ 2,151.00 | \$ 2,272.00 | \$ 2,285.00 | \$ 2,297.00 | \$ 2,333.00 |             |             |             |             |             | \$ 2,239.43     |
| Average Days on Market 2015 | 65          | 52          | 48          | 47          | 33          | 30          | 30          |             |             |             |             |             | 43.57           |
| Active Rental Units 2015    | 1255        | 1111        | 985         | 1194        | 1493        | 1479        | 1770        |             |             |             |             |             | 1327            |
| Units Rented 2015           | 498         | 531         | 638         | 666         | 803         | 893         | 1004        |             |             |             |             |             | 719             |
| MONTHS SUPPLY               | 2.520080321 | 2.092278719 | 1.543887147 | 1.792792793 | 1.859277709 | 1.656215006 | 1.762948207 | #DIV/0!     | #DIV/0!     | #DIV/0!     | #DIV/0!     | #DIV/0!     | #DIV/0!         |