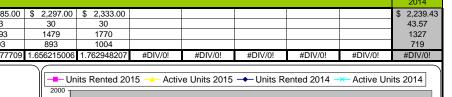

## 2014 - 2015 Rental Statistics for Fairfax County Virginia. Properties with less than 5000 square feet.

| Month                       | Jan         | Feb         | March       | April       | May         | June        | July        | August      | Sept        | Oct         | Nov         | Dec         | Average<br>2013 |
|-----------------------------|-------------|-------------|-------------|-------------|-------------|-------------|-------------|-------------|-------------|-------------|-------------|-------------|-----------------|
| Average Monthly Rent 2014   | \$ 2,160.00 | \$ 2,135.00 | \$ 2,110.00 | \$ 2,204.00 | \$ 2,230.00 | \$ 2,293.00 | \$ 2,353.00 | \$ 2,321.00 | \$ 2,205.00 | \$ 2,153.00 | \$ 2,203.00 | \$ 2,181.00 | \$ 2,212.33     |
| Average Days on Market 2014 | 49          | 45          | 46          | 35          | 29          | 27          | 25          | 30          | 33          | 39          | 43          | 50          | 37.58           |
| Active Rental Units 2014    | 967         | 1025        | 817         | 857         | 1112        | 1248        | 1280        | 1318        | 1452        | 1512        | 1505        | 1334        | 1202            |
| Units Rented 2014           | 457         | 475         | 589         | 647         | 783         | 883         | 967         | 909         | 670         | 670         | 533         | 492         | 673             |
| Months Supply               | 2.115973742 | 2.157894737 | 1.387096774 | 1.324574961 | 1.420178799 | 1.413363533 | 1.323681489 | 1.449944994 | 2.167164179 | 2.256716418 | 2.823639775 | 2.711382114 | 1.88            |
|                             |             |             |             |             |             |             |             |             |             |             |             |             | 2014            |
| Average Monthly Rent 2015   | \$ 2,194.00 | \$ 2,144.00 | \$ 2,151.00 | \$ 2,272.00 | \$ 2,285.00 | \$ 2,297.00 | \$ 2,333.00 |             |             |             |             |             | \$ 2,239.43     |
| Average Days on Market 2015 | 65          | 52          | 48          | 47          | 33          | 30          | 30          |             |             |             |             |             | 43.57           |
| Active Rental Units 2015    | 1255        | 1111        | 985         | 1194        | 1493        | 1479        | 1770        |             |             |             |             |             | 1327            |
| Units Rented 2015           | 498         | 531         | 638         | 666         | 803         | 893         | 1004        |             |             |             |             |             | 719             |
| MONTHS SUPPLY               | 2.520080321 | 2.092278719 | 1.543887147 | 1.792792793 | 1.859277709 | 1.656215006 | 1.762948207 | #DIV/0!     | #DIV/0!     | #DIV/0!     | #DIV/0!     | #DIV/0!     | #DIV/0!         |