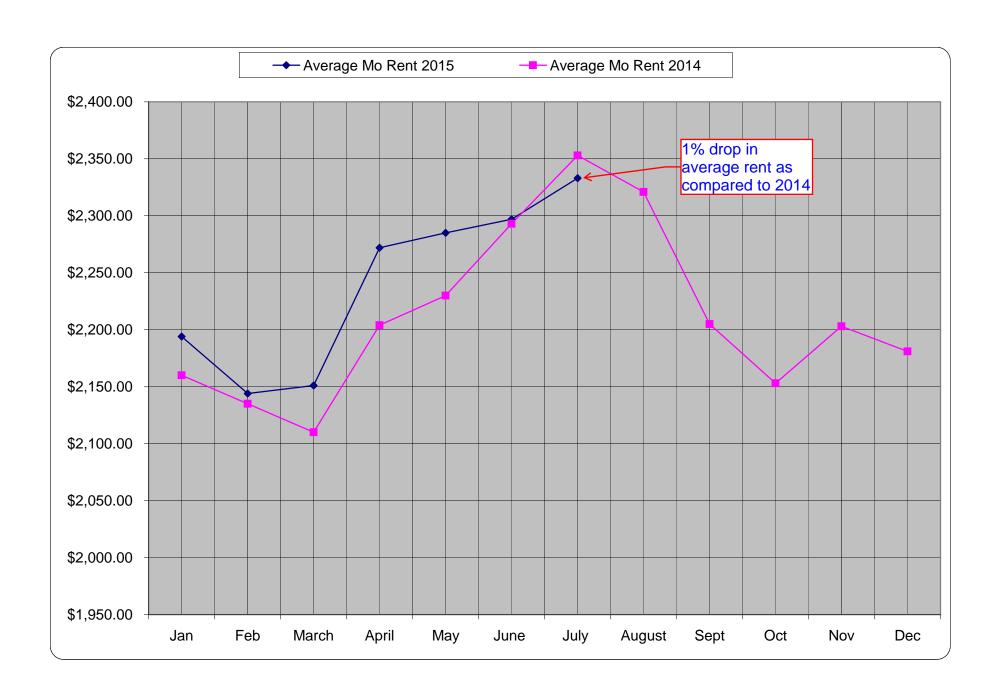

## 2014 - 2015 Rental Statistics for Fairfax County Virginia. Properties with less than 5000 square feet.

| Month                       | Jan         | Feb         | March       | April       | May         | June        | July        | August      | Sept        | Oct         | Nov         | Dec         | Average<br>2013 |
|-----------------------------|-------------|-------------|-------------|-------------|-------------|-------------|-------------|-------------|-------------|-------------|-------------|-------------|-----------------|
| Average Monthly Rent 2014   | \$ 2,160.00 | \$ 2,135.00 | \$ 2,110.00 | \$ 2,204.00 | \$ 2,230.00 | \$ 2,293.00 | \$ 2,353.00 | \$ 2,321.00 | \$ 2,205.00 | \$ 2,153.00 | \$ 2,203.00 | \$ 2,181.00 | \$ 2,212.33     |
| Average Days on Market 2014 | 49          | 45          | 46          | 35          | 29          | 27          | 25          | 30          | 33          | 39          | 43          | 50          | 37.58           |
| Active Rental Units 2014    | 967         | 1025        | 817         | 857         | 1112        | 1248        | 1280        | 1318        | 1452        | 1512        | 1505        | 1334        | 1202            |
| Units Rented 2014           | 457         | 475         | 589         | 647         | 783         | 883         | 967         | 909         | 670         | 670         | 533         | 492         | 673             |
| Months Supply               | 2.115973742 | 2.157894737 | 1.387096774 | 1.324574961 | 1.420178799 | 1.413363533 | 1.323681489 | 1.449944994 | 2.167164179 | 2.256716418 | 2.823639775 | 2.711382114 | 1.88            |
|                             |             |             |             |             |             |             |             |             |             |             |             |             | 2014            |
| Average Monthly Rent 2015   | \$ 2,194.00 | \$ 2,144.00 | \$ 2,151.00 | \$ 2,272.00 | \$ 2,285.00 | \$ 2,297.00 | \$ 2,333.00 |             |             |             |             |             | \$ 2,239.43     |
| Average Days on Market 2015 | 65          | 52          | 48          | 47          | 33          | 30          | 30          |             |             |             |             |             | 43.57           |
| Active Rental Units 2015    | 1255        | 1111        | 985         | 1194        | 1493        | 1479        | 1770        |             |             |             |             |             | 1327            |
| Units Rented 2015           | 498         | 531         | 638         | 666         | 803         | 893         | 1004        |             |             |             |             |             | 719             |
| MONTHS SUPPLY               | 2.520080321 | 2.092278719 | 1.543887147 | 1.792792793 | 1.859277709 | 1.656215006 | 1.762948207 | #DIV/0!     | #DIV/0!     | #DIV/0!     | #DIV/0!     | #DIV/0!     | #DIV/0!         |

--- Average Mo Rent 2014

→ Average Mo Rent 2015

\$2,400.00 \$2,350,00

\$2,300.00 \$2,250.00 \$2,200.00 \$2,150.00 \$2,100.00

\$2,050.00

\$2,000.00

\$1,950.00

PROPERTY MANAGEMENT mearmeelorisasses