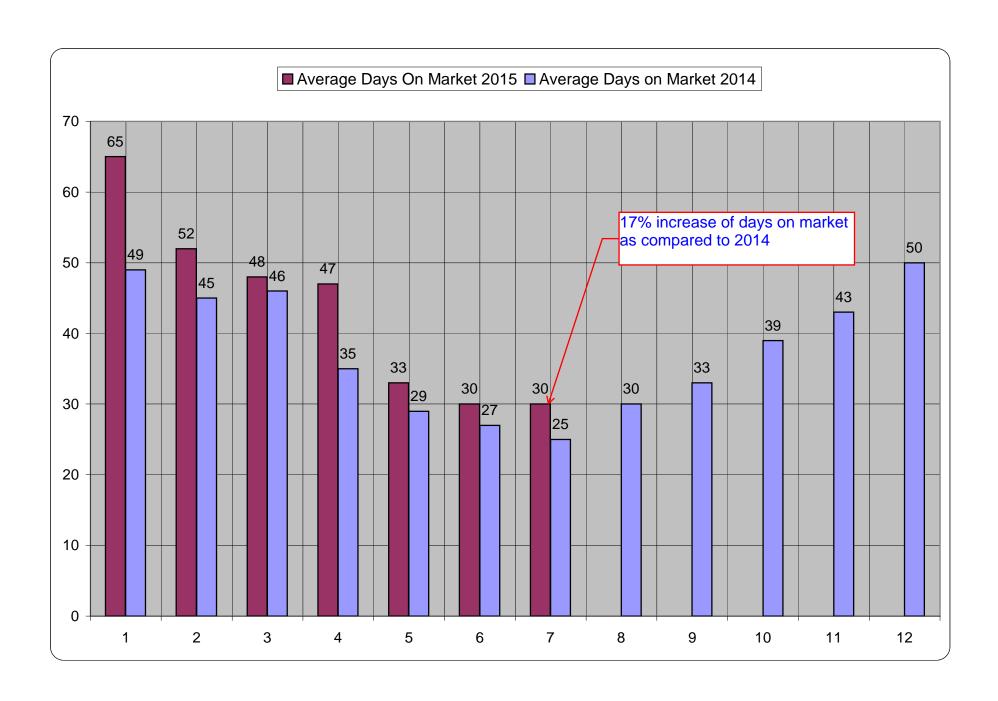

## 2014 - 2015 Rental Statistics for Fairfax County Virginia. Properties with less than 5000 square feet.

| Month                       | Jan         | Feb         | March       | April       | May         | June        | July        | August      | Sept        | Oct         | Nov         | Dec         | Average<br>2013 |
|-----------------------------|-------------|-------------|-------------|-------------|-------------|-------------|-------------|-------------|-------------|-------------|-------------|-------------|-----------------|
| Average Monthly Rent 2014   | \$ 2,160.00 | \$ 2,135.00 | \$ 2,110.00 | \$ 2,204.00 | \$ 2,230.00 | \$ 2,293.00 | \$ 2,353.00 | \$ 2,321.00 | \$ 2,205.00 | \$ 2,153.00 | \$ 2,203.00 | \$ 2,181.00 | \$ 2,212.33     |
| Average Days on Market 2014 | 49          | 45          | 46          | 35          | 29          | 27          | 25          | 30          | 33          | 39          | 43          | 50          | 37.58           |
| Active Rental Units 2014    | 967         | 1025        | 817         | 857         | 1112        | 1248        | 1280        | 1318        | 1452        | 1512        | 1505        | 1334        | 1202            |
| Units Rented 2014           | 457         | 475         | 589         | 647         | 783         | 883         | 967         | 909         | 670         | 670         | 533         | 492         | 673             |
| Months Supply               | 2.115973742 | 2.157894737 | 1.387096774 | 1.324574961 | 1.420178799 | 1.413363533 | 1.323681489 | 1.449944994 | 2.167164179 | 2.256716418 | 2.823639775 | 2.711382114 | 1.88            |
|                             |             |             |             |             |             |             |             |             |             |             |             |             | 2014            |
| Average Monthly Rent 2015   | \$ 2,194.00 | \$ 2,144.00 | \$ 2,151.00 | \$ 2,272.00 | \$ 2,285.00 | \$ 2,297.00 | \$ 2,333.00 |             |             |             |             |             | \$ 2,239.43     |
| Average Days on Market 2015 | 65          | 52          | 48          | 47          | 33          | 30          | 30          |             |             |             |             |             | 43.57           |
| Active Rental Units 2015    | 1255        | 1111        | 985         | 1194        | 1493        | 1479        | 1770        |             |             |             |             |             | 1327            |
| Units Rented 2015           | 498         | 531         | 638         | 666         | 803         | 893         | 1004        |             |             |             |             |             | 719             |
| MONTHS SUPPLY               | 2.520080321 | 2.092278719 | 1.543887147 | 1.792792793 | 1.859277709 | 1.656215006 | 1.762948207 | #DIV/0!     | #DIV/0!     | #DIV/0!     | #DIV/0!     | #DIV/0!     | #DIV/0!         |