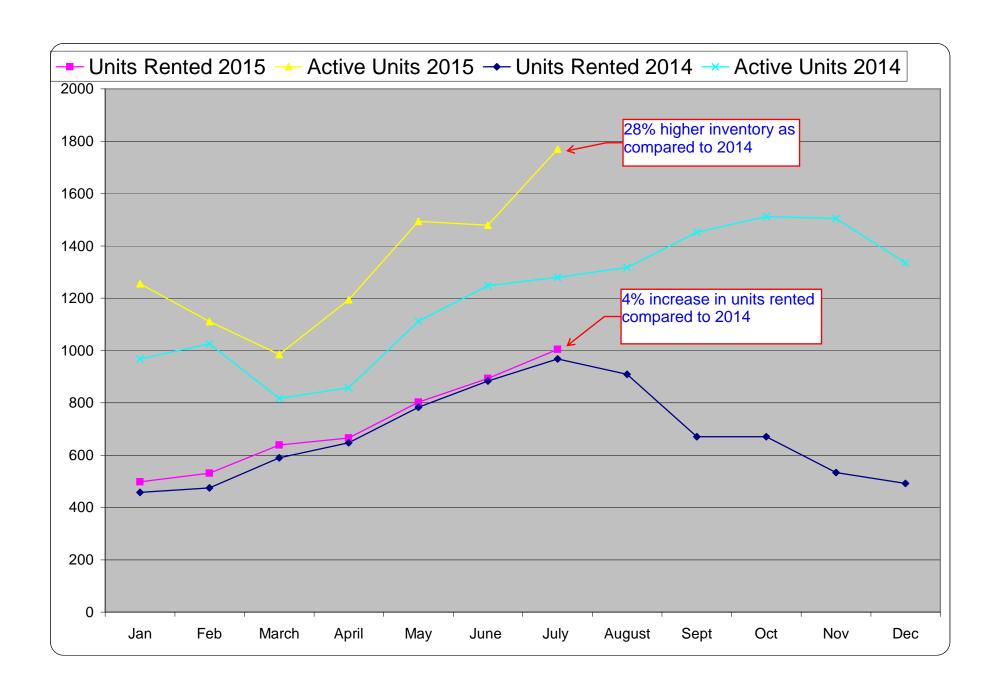

## 2014 - 2015 Rental Statistics for Fairfax County Virginia. Properties with less than 5000 square feet.

| Month                       | Jan         | Feb         | March       | April       | May         | June        | July        | August      | Sept        | Oct         | Nov         | Dec         | Average<br>2013 |
|-----------------------------|-------------|-------------|-------------|-------------|-------------|-------------|-------------|-------------|-------------|-------------|-------------|-------------|-----------------|
| Average Monthly Rent 2014   | \$ 2,160.00 | \$ 2,135.00 | \$ 2,110.00 | \$ 2,204.00 | \$ 2,230.00 | \$ 2,293.00 | \$ 2,353.00 | \$ 2,321.00 | \$ 2,205.00 | \$ 2,153.00 | \$ 2,203.00 | \$ 2,181.00 | \$ 2,212.33     |
| Average Days on Market 2014 | 49          | 45          | 46          | 35          | 29          | 27          | 25          | 30          | 33          | 39          | 43          | 50          | 37.58           |
| Active Rental Units 2014    | 967         | 1025        | 817         | 857         | 1112        | 1248        | 1280        | 1318        | 1452        | 1512        | 1505        | 1334        | 1202            |
| Units Rented 2014           | 457         | 475         | 589         | 647         | 783         | 883         | 967         | 909         | 670         | 670         | 533         | 492         | 673             |
| Months Supply               | 2.115973742 | 2.157894737 | 1.387096774 | 1.324574961 | 1.420178799 | 1.413363533 | 1.323681489 | 1.449944994 | 2.167164179 | 2.256716418 | 2.823639775 | 2.711382114 | 1.88            |
|                             |             |             |             |             |             |             |             |             |             |             |             |             | 2014            |
| Average Monthly Rent 2015   | \$ 2,194.00 | \$ 2,144.00 | \$ 2,151.00 | \$ 2,272.00 | \$ 2,285.00 | \$ 2,297.00 | \$ 2,333.00 |             |             |             |             |             | \$ 2,239.43     |
| Average Days on Market 2015 | 65          | 52          | 48          | 47          | 33          | 30          | 30          |             |             |             |             |             | 43.57           |
| Active Rental Units 2015    | 1255        | 1111        | 985         | 1194        | 1493        | 1479        | 1770        |             |             |             |             |             | 1327            |
| Units Rented 2015           | 498         | 531         | 638         | 666         | 803         | 893         | 1004        |             |             |             |             |             | 719             |
| MONTHS SUPPLY               | 2.520080321 | 2.092278719 | 1.543887147 | 1.792792793 | 1.859277709 | 1.656215006 | 1.762948207 | #DIV/0!     | #DIV/0!     | #DIV/0!     | #DIV/0!     | #DIV/0!     | #DIV/0!         |