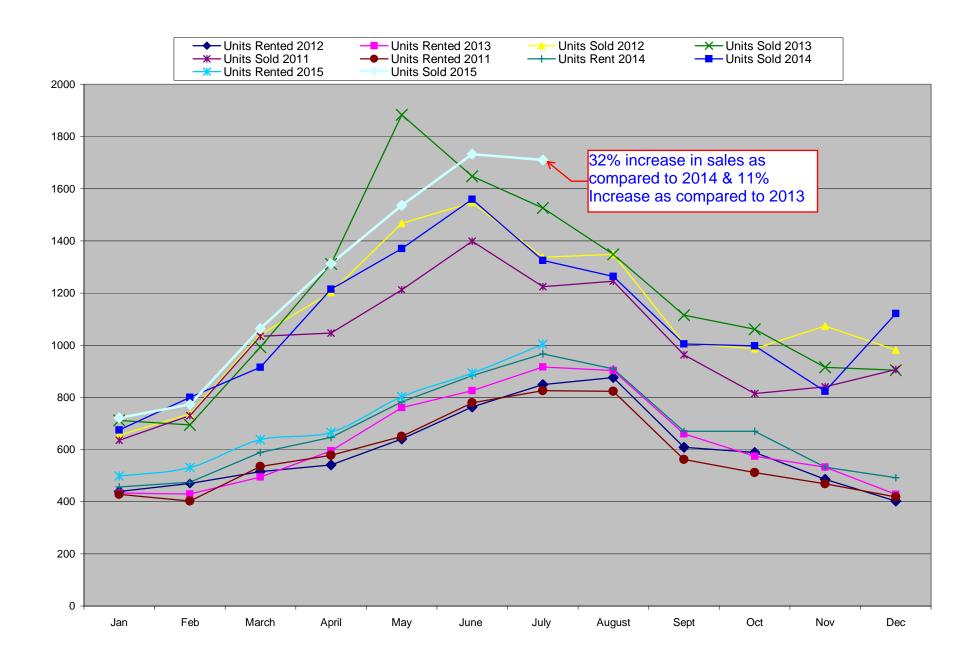

## 2014 - 2015 Rental Statistics for Fairfax County Virginia. Properties with less than 5000 square feet.

| Month                       | Jan         | Feb         | March       | April       | May         | June        | July        | August      | Sept        | Oct         | Nov         | Dec         | Average<br>2013 |
|-----------------------------|-------------|-------------|-------------|-------------|-------------|-------------|-------------|-------------|-------------|-------------|-------------|-------------|-----------------|
| Average Monthly Rent 2014   | \$ 2,160.00 | \$ 2,135.00 | \$ 2,110.00 | \$ 2,204.00 | \$ 2,230.00 | \$ 2,293.00 | \$ 2,353.00 | \$ 2,321.00 | \$ 2,205.00 | \$ 2,153.00 | \$ 2,203.00 | \$ 2,181.00 | \$ 2,212.33     |
| Average Days on Market 2014 | 49          | 45          | 46          | 35          | 29          | 27          | 25          | 30          | 33          | 39          | 43          | 50          | 37.58           |
| Active Rental Units 2014    | 967         | 1025        | 817         | 857         | 1112        | 1248        | 1280        | 1318        | 1452        | 1512        | 1505        | 1334        | 1202            |
| Units Rented 2014           | 457         | 475         | 589         | 647         | 783         | 883         | 967         | 909         | 670         | 670         | 533         | 492         | 673             |
| Months Supply               | 2.115973742 | 2.157894737 | 1.387096774 | 1.324574961 | 1.420178799 | 1.413363533 | 1.323681489 | 1.449944994 | 2.167164179 | 2.256716418 | 2.823639775 | 2.711382114 | 1.88            |
|                             |             |             |             |             |             |             |             |             |             |             |             |             | 2014            |
| Average Monthly Rent 2015   | \$ 2,194.00 | \$ 2,144.00 | \$ 2,151.00 | \$ 2,272.00 | \$ 2,285.00 | \$ 2,297.00 | \$ 2,333.00 |             |             |             |             |             | \$ 2,239.43     |
| Average Days on Market 2015 | 65          | 52          | 48          | 47          | 33          | 30          | 30          |             |             |             |             |             | 43.57           |
| Active Rental Units 2015    | 1255        | 1111        | 985         | 1194        | 1493        | 1479        | 1770        |             |             |             |             |             | 1327            |
| Units Rented 2015           | 498         | 531         | 638         | 666         | 803         | 893         | 1004        |             |             |             |             |             | 719             |
| MONTHS SUPPLY               | 2.520080321 | 2.092278719 | 1.543887147 | 1.792792793 | 1.859277709 | 1.656215006 | 1.762948207 | #DIV/0!     | #DIV/0!     | #DIV/0!     | #DIV/0!     | #DIV/0!     | #DIV/0!         |