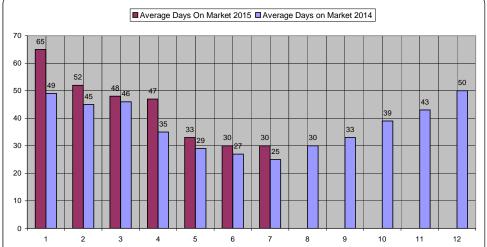

## 2014 - 2015 Rental Statistics for Fairfax County Virginia. Properties with less than 5000 square feet.

| Month                       | Jan         | Feb         | March       | April       | May         | June        | July        | August      | Sept        | Oct         | Nov         | Dec         | Average<br>2013 |
|-----------------------------|-------------|-------------|-------------|-------------|-------------|-------------|-------------|-------------|-------------|-------------|-------------|-------------|-----------------|
| Average Monthly Rent 2014   | \$ 2,160.00 | \$ 2,135.00 | \$ 2,110.00 | \$ 2,204.00 | \$ 2,230.00 | \$ 2,293.00 | \$ 2,353.00 | \$ 2,321.00 | \$ 2,205.00 | \$ 2,153.00 | \$ 2,203.00 | \$ 2,181.00 | \$ 2,212.33     |
| Average Days on Market 2014 | 49          | 45          | 46          | 35          | 29          | 27          | 25          | 30          | 33          | 39          | 43          | 50          | 37.58           |
| Active Rental Units 2014    | 967         | 1025        | 817         | 857         | 1112        | 1248        | 1280        | 1318        | 1452        | 1512        | 1505        | 1334        | 1202            |
| Units Rented 2014           | 457         | 475         | 589         | 647         | 783         | 883         | 967         | 909         | 670         | 670         | 533         | 492         | 673             |
| Months Supply               | 2.115973742 | 2.157894737 | 1.387096774 | 1.324574961 | 1.420178799 | 1.413363533 | 1.323681489 | 1.449944994 | 2.167164179 | 2.256716418 | 2.823639775 | 2.711382114 | 1.88            |
|                             |             |             |             |             |             |             |             |             |             |             |             |             | 2014            |
| Average Monthly Rent 2015   | \$ 2,194.00 | \$ 2,144.00 | \$ 2,151.00 | \$ 2,272.00 | \$ 2,285.00 | \$ 2,297.00 | \$ 2,333.00 |             |             |             |             |             | \$ 2,239.43     |
| Average Days on Market 2015 | 65          | 52          | 48          | 47          | 33          | 30          | 30          |             |             |             |             |             | 43.57           |
| Active Rental Units 2015    | 1255        | 1111        | 985         | 1194        | 1493        | 1479        | 1770        |             |             |             |             |             | 1327            |
| Units Rented 2015           | 498         | 531         | 638         | 666         | 803         | 893         | 1004        |             |             |             |             |             | 719             |
| MONTHS SUPPLY               | 2.520080321 | 2.092278719 | 1.543887147 | 1.792792793 | 1.859277709 | 1.656215006 | 1.762948207 | #DIV/0!     | #DIV/0!     | #DIV/0!     | #DIV/0!     | #DIV/0!     | #DIV/0!         |