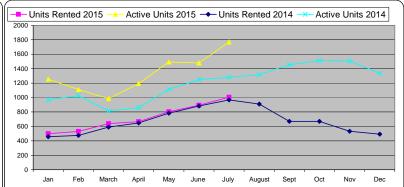

## 2014 - 2015 Rental Statistics for Fairfax County Virginia. Properties with less than 5000 square feet.

| Month                       | Jan         | Feb         | March       | April       | May         | June        | July        | August      | Sept        | Oct         | Nov         | Dec         | Average<br>2013 |
|-----------------------------|-------------|-------------|-------------|-------------|-------------|-------------|-------------|-------------|-------------|-------------|-------------|-------------|-----------------|
| Average Monthly Rent 2014   | \$ 2,160.00 | \$ 2,135.00 | \$ 2,110.00 | \$ 2,204.00 | \$ 2,230.00 | \$ 2,293.00 | \$ 2,353.00 | \$ 2,321.00 | \$ 2,205.00 | \$ 2,153.00 | \$ 2,203.00 | \$ 2,181.00 | \$ 2,212.33     |
| Average Days on Market 2014 | 49          | 45          | 46          | 35          | 29          | 27          | 25          | 30          | 33          | 39          | 43          | 50          | 37.58           |
| Active Rental Units 2014    | 967         | 1025        | 817         | 857         | 1112        | 1248        | 1280        | 1318        | 1452        | 1512        | 1505        | 1334        | 1202            |
| Units Rented 2014           | 457         | 475         | 589         | 647         | 783         | 883         | 967         | 909         | 670         | 670         | 533         | 492         | 673             |
| Months Supply               | 2.115973742 | 2.157894737 | 1.387096774 | 1.324574961 | 1.420178799 | 1.413363533 | 1.323681489 | 1.449944994 | 2.167164179 | 2.256716418 | 2.823639775 | 2.711382114 | 1.88            |
|                             |             |             |             |             |             |             |             |             |             |             |             |             | 2014            |
| Average Monthly Rent 2015   | \$ 2,194.00 | \$ 2,144.00 | \$ 2,151.00 | \$ 2,272.00 | \$ 2,285.00 | \$ 2,297.00 | \$ 2,333.00 |             |             |             |             |             | \$ 2,239.43     |
| Average Days on Market 2015 | 65          | 52          | 48          | 47          | 33          | 30          | 30          |             |             |             |             |             | 43.57           |
| Active Rental Units 2015    | 1255        | 1111        | 985         | 1194        | 1493        | 1479        | 1770        |             |             |             |             |             | 1327            |
| Units Rented 2015           | 498         | 531         | 638         | 666         | 803         | 893         | 1004        |             |             |             |             |             | 719             |
| MONTHS SUPPLY               | 2.520080321 | 2.092278719 | 1.543887147 | 1.792792793 | 1.859277709 | 1.656215006 | 1.762948207 | #DIV/0!     | #DIV/0!     | #DIV/0!     | #DIV/0!     | #DIV/0!     | #DIV/0!         |